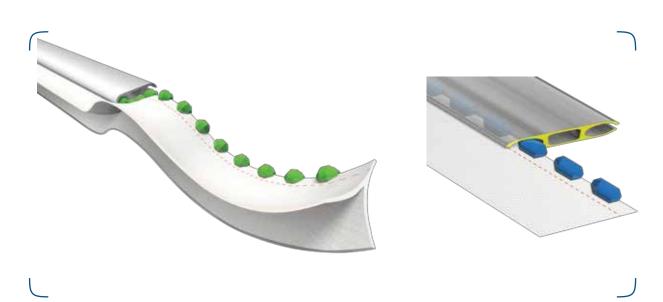

## Bead Keder

- Easy to fold, transport & store
- Strong & Durable
- Less friction while sliding through the rail

## **Bead Keder** Technical Data Specifications

| Plastic Element       | Raw Material                    | POM / PA (Nylon)      |                    |         |                     |
|-----------------------|---------------------------------|-----------------------|--------------------|---------|---------------------|
|                       | Color Available                 | Black / White         |                    |         |                     |
|                       | Size Available                  | 7.5mm                 | 9mm-in development | 11mm    | 13mm-in development |
|                       | Rail Diameter                   | 8-10mm                | 10-11mm            | 12-13mm | 14-15mm             |
| Fabric/Nerrow<br>Tape | Raw Material                    | PES / PP              |                    |         |                     |
|                       | Color Available                 | Black / White         |                    |         |                     |
|                       | Way to Attached                 | Weldable / Stitchable |                    |         |                     |
|                       | No. of Flaps                    | 1 Flap // 2 Flaps     |                    |         |                     |
| Tech Features         | Lateral Steangth<br>One Element | 7.5mm                 | 9mm-in development | 11mm    | 13mm-in development |
|                       |                                 | 60 kg                 | 75 kg              | 100 kg  | 150 kg              |